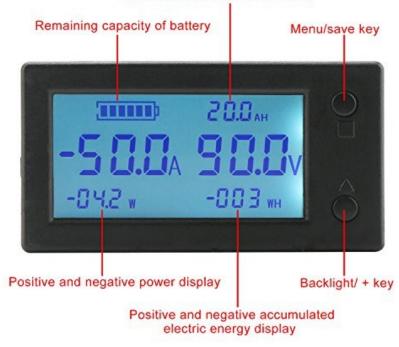

## Remaining capacity AH of battery

## SETTING PARAMETERS

In standby display, a short press of **a** can switch the menu as follows:

- 1. "AH XXX.X" is the menu for the battery rated capacity setting.
- 2. "FU XXX.X" is the menu of the "full power automatically filled voltage setting. When the battery voltage is higher than this value for more than 5 seconds, the meter will automatically reset the power to 100%.
- 3. "CU XXX.X" is the menu for power failure voltage setting. When the battery voltage is lower than this value for more than 5 seconds, the meter will automatically reset the power to 0%.
- 4. "HU XXX.X" is the menu for the high voltage alarm setting. The meter will start to flash when the battery voltage is higher than this value.
- 5. "LU XXX.X" is the menu for the low voltage alarm setting. The meter will start to flash when the battery voltage drops below this value.
- 6. "HA XXX.X" is the menu for the high current alarm setting. The meter will start to flash when the current draw from the battery is higher than this value.
- "AP XXX.X" is the menu for switching power display modes. 000.1 shows the AH value of battery power; 000.2 shows the percentage (%) of battery power; and 000.3 shows the AH and percentage (%) of battery power in turn. The default setting value is 000.1.
- 8. "AC XXX.X" is the menu for the current automatic reset value setting. When the current is stable and less than this value for more than 15 seconds, the current zero will automatically be cleared. The default setting value is 000.5.
- 9. "AA XXX.X" is the menu for the current calibration. The default setting value is 000.0.
- 10. "AU XXX.X" is the menu for the voltage calibration.